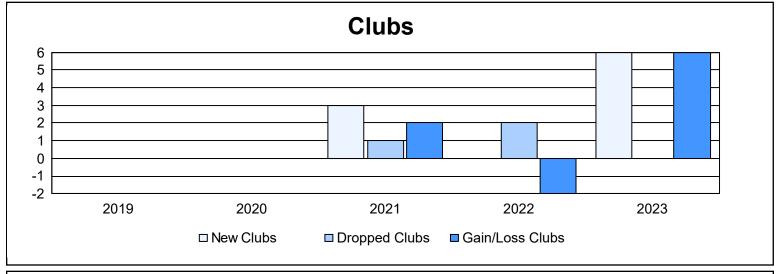

District 105CW As of June 2023 Cumulative

| Year      | New<br>Clubs | Dropped<br>Clubs | Gain/<br>Loss<br>Clubs | New<br>Members | Charter<br>Members | Reinstate<br>Members | Transfer<br>Members | Total<br>Member<br>Added | Total<br>Members<br>Dropped | Gain/<br>Loss<br>Members |
|-----------|--------------|------------------|------------------------|----------------|--------------------|----------------------|---------------------|--------------------------|-----------------------------|--------------------------|
| 2018-2019 | 0            | 0                | 0                      | 156            | 2                  | 8                    | 12                  | 178                      | 182                         | -4                       |
| 2019-2020 | 0            | 0                | 0                      | 107            | 0                  | 6                    | 10                  | 123                      | 199                         | -76                      |
| 2020-2021 | 3            | 1                | 2                      | 148            | 80                 | 6                    | 26                  | 260                      | 260                         | 0                        |
| 2021-2022 | 0            | 2                | -2                     | 156            | 1                  | 9                    | 28                  | 194                      | 249                         | -55                      |
| 2022-2023 | 6            | 0                | 6                      | 192            | 145                | 18                   | 18                  | 373                      | 286                         | 87                       |
| Average   | 2            | 1                | 1                      | 152            | 46                 | 9                    | 19                  | 226                      | 235                         | -10                      |